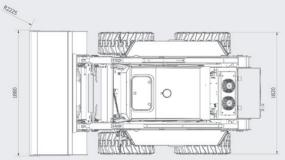

44 mm higher than competing average

Remote control

50<sub>m</sub>

15 m with smart app

**Loading capacity** 

900 kg

Suitable for most construction tasks