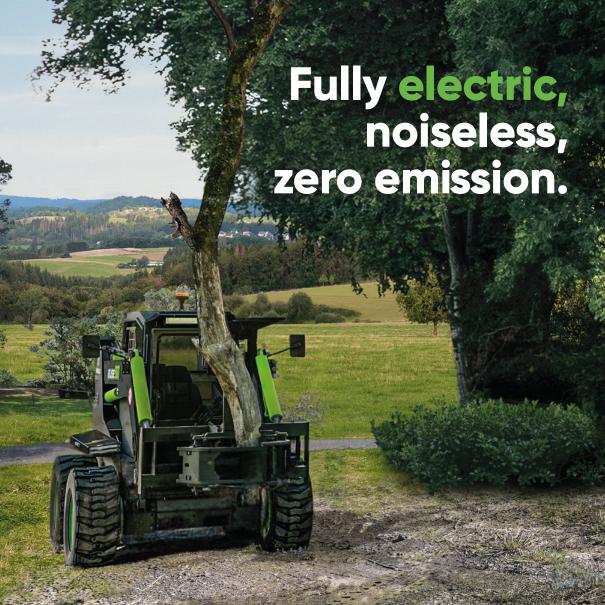

Dependant on use, conditions and configuration

Hinge pin height

3637<sub>mm</sub>

356mm higher reach than the competing average

Side tilt

47°

10° higher tilt angle than competing average

100% electric, extremely low noise, 0 emission