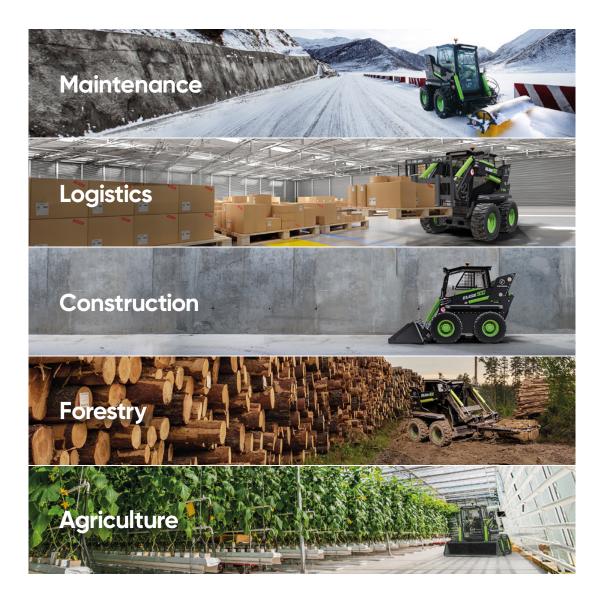

eversing alarm
- Off-road wheels
- Safety opening window
- Front roller sunshade
- Tinted glass
- Windshield wiper with sprayer

- · Safety reinforced cab
- Seat with safety belt and operator detector system
- Quick coupler SAE J2513
- · ISO joystick control
- Vertical bucket stabilization system
- Electric heater
- Android smartphone with control app
- · External battery charger
- · User and maintenance manual

### ELISE 900



| WEIGHTS                    |          |
|----------------------------|----------|
| Rated operating weight     | 3 300 kg |
| Total weight of the loader | 4 200 kg |

| HYDRAULICS              |          |
|-------------------------|----------|
| Hydraulic oil pressure  | 180 Bar  |
| Hydraulic oil flow      | 65 I/min |
| Hydraulic oil reservoir | 40 I     |





# With a wide range of attachments.



Standard bucket



Concrete mixer



**Pallet forks** 



Hammer



**Auger** 



... plus **34 other** attachments on first.green



For more FIRSTGREEN products, visit **first.green** 

+420 737 633 733, info@first.green