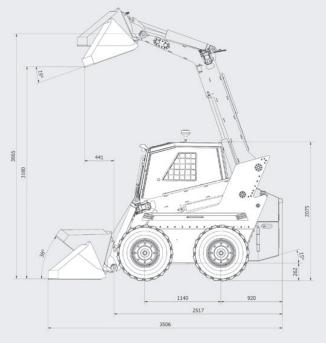

Dependant on use, conditions and configuration

Hinge pin height

3637<sub>mm</sub>

356mm higher reach than the competing average

Side tilt

47°

10° higher tilt angle than competing average

100% electric, extremely low noise, 0 emission

On stock in 3 days

Lithium battery available

Low operational costs

Retrofitable modular construction

Microspeed for precise control

Self-leveling gyro platform

Chassis clearance

**262** mm

44 mm higher than competing average

Remote control

50<sub>m</sub>

15 m with smart app

**Loading capacity** 

900 kg

Suitable for most construction tasks